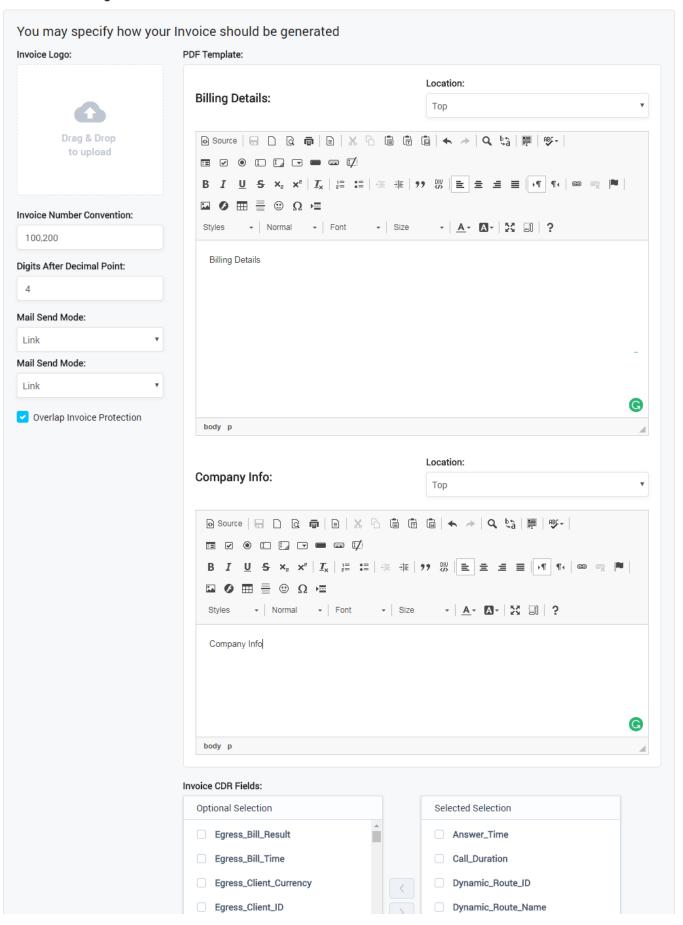

# Invoice Setting

This section is used to set the format as well as the content of invoice.

Click on Configuration Invoice Setting The main window will be displayed as below:

Screenshot: Invoice Setting

| Field Name                    | Description                                                                                                                                                                                                                                                                                                                                       |  |  |
|-------------------------------|---------------------------------------------------------------------------------------------------------------------------------------------------------------------------------------------------------------------------------------------------------------------------------------------------------------------------------------------------|--|--|
| Invoice Logo                  | Is used to set the logo for the invoice.                                                                                                                                                                                                                                                                                                          |  |  |
| Invoice Number<br>Convention  | Is used to set the Invoice Number Convention. The number of invoice must be followed this format.                                                                                                                                                                                                                                                 |  |  |
| Digits After<br>Decimal Point | Set the total of digits after decimal point. It will be applied for all the Decimal in the invoice.                                                                                                                                                                                                                                               |  |  |
| Mail Send Mode                | The way to send invoice in email.                                                                                                                                                                                                                                                                                                                 |  |  |
|                               | Link: Send as a link. Client will access to this link to download invoice.                                                                                                                                                                                                                                                                        |  |  |
|                               | Attachment: Invoice is sent as the attachment file in the email.                                                                                                                                                                                                                                                                                  |  |  |
| Overlap Invoice<br>Protection | For the same client, when a invoice is created for a specific billing period, the user can't create another invoice which has the billing period overlapping with another invoice.                                                                                                                                                                |  |  |
| PDF Template                  | Set the template of invoice  Billing Details: Details of the billing.  Location: Location of the billing details in the invoice. There are three locations: TOP, MIDDLE and BOTTOM.  Company Info: Company Information in the invoice.  Location: Location of the Company Info in the invoice. There are three locations: TOP, MIDDLE and BOTTOM. |  |  |
| Invoice CDR Fields            | Select the field will be shown in Call Details Report of the invoice. Please refer CDR Generation Format page for further infomation.                                                                                                                                                                                                             |  |  |